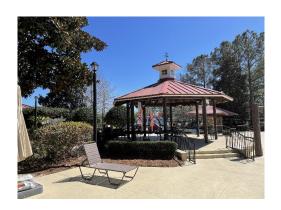

|                     |              |

## Pool & Patio Furniture Annual Allowance - 2022

|                   |                 | 1 Lump Sum          | @ \$3,000.00 |
|-------------------|-----------------|---------------------|--------------|
| Asset ID          | 1060            | Asset Actual Cost   | \$3,000.00   |
|                   |                 | Percent Replacement | 100%         |
|                   | Misc. Equipment | Future Cost         | \$3,000.00   |
| Placed in Service | January 2017    |                     |              |
| Useful Life       | 1               |                     |              |
| Replacement Year  | 2022            |                     |              |
| Remaining Life    | 0               |                     |              |



### Decorative Lights - Pools - 2025

Asset ID 1071

11 Each @ \$1,600.00
Asset Actual Cost \$17,600.00
Percent Replacement 100%
Future Cost \$18,953.27

Placed in Service January 2001
Useful Life 24
Replacement Year 2025
Remaining Life 3



### LED Light Pole - Tennis Courts - 2044

Asset ID 1070

1 Each @
Asset Actual Cost
Percent Replacement
Future Cost

@ \$2,400.00
\$2,400.00
100%
\$4,131.77

Placed in Service January 2020
Useful Life 24
Replacement Year 2044
Remaining Life 22



## Light Poles - Parking Lot & Tot Lot - 2027

| Asset ID          | 1072          | 17 Each<br>Asset Actual Cost<br>Percent Replacement | @ \$1,400.00<br>\$23,800.00<br>100% |
|-------------------|---------------|-----------------------------------------------------|-------------------------------------|
|