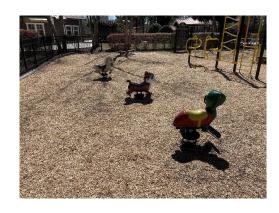

Community Advisors Page 3-3 April 5, 2021

|                                      | 2022    | 2023   | 2024    | 2025   | 2026    | 2027   | 2028   | 2029   | 2030   | 2031    |
|--------------------------------------|---------|--------|---------|--------|---------|--------|--------|--------|--------|---------|
| Description                          |         |        |         |        |         |        |        |        |        |         |
| Tot Lot                              |         |        |         |        |         |        |        |        |        |         |
| Park Benches - Tot Lot               | 2,200   | 2,255  | 2,311   | 2,369  | 2,428   | 2,489  | 2,551  | 2,615  | 2,680  | 2,747   |
| Play Equipment Replacement Allowance |         |        |         |        |         |        |        |        |        |         |
| Playground Climber                   | 3,914   |        |         |        |         |        |        |        |        |         |
| Spring Riders                        |         |        |         |        |         |        |        |        |        |         |
| Swings - Single Post 1 Bay           |         |        |         |        |         |        |        | 3,328  |        |         |
| Swings - T Post                      |         |        |         |        |         |        |        |        |        | 4,246   |
| Tot Lot Total:                       | 6,114   | 2,255  | 2,311   | 2,369  | 2,428   | 2,489  | 2,551  | 5,943  | 2,680  | 6,994   |
| Year Total:                          | 120,886 | 10,455 | 123,157 | 60,291 | 647,056 | 86,690 | 14,148 | 85,780 | 16,268 | 414,562 |

Community Advisors Page 3-7 April 5, 2021

|                                      | 2032   | 2033   | 2034   | 2035   | 2036    | 2037    | 2038   | 2039   | 2040   | 2041   |
|--------------------------------------|--------|--------|--------|--------|---------|---------|--------|--------|--------|--------|
| Description                          |        |        |        |        |         |         |        |        |        |        |
| Tot Lot                              |        |        |        |        |         |         |        |        |        |        |
| Park Benches - Tot Lot               | 2,816  | 2,887  | 2,959  | 3,033  | 3,109   | 3,186   | 3,266  | 3,348  | 3,431  | 3,517  |
| Play Equipment Replacement Allowance |        |        | 40,347 |        |         |         |        |        |        |        |
| Playground Climber                   |        |        |        |        |         | 5,669   |        |        |        |        |
| Spring Riders                        |        |        | 4,987  |        |         |         |        |        |        |        |
| Swings - Single Post 1 Bay           |        |        |        |        |         |         |        |        |        |        |
| Swings - T Post                      |        |        |        |        |         |         |        |        |        |        |
| Tot Lot Total:                       | 2,816  | 2,887  | 48,292 | 3,033  | 3,109   | 8,855   | 3,266  | 3,348  | 3,431  | 3,517  |
| Year Total:                          | 67,615 | 46,637 | 70,347 | 14,061 | 190,602 | 196,603 | 19,821 | 15,521 | 20,570 | 74,005 |