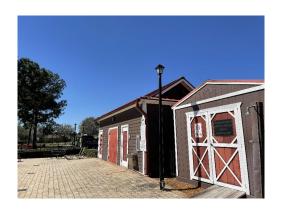

-|--------------|
| Asset ID          | 1060            | Asset Actual Cost   | \$3,000.00   |
|                   |                 | Percent Replacement | 100%         |
|                   | Misc. Equipment | Future Cost         | \$3,000.00   |
| Placed in Service | January 2017    |                     |              |
| Useful Life       | 1               |                     |              |
| Replacement Year  | 2022            |                     |              |
| Remaining Life    | 0               |                     |              |



### Decorative Lights - Pools - 2025

Asset ID 1071

11 Each @ \$1,600.00
Asset Actual Cost \$17,600.00
Percent Replacement 100%
Future Cost \$18,953.27

Placed in Service January 2001
Useful Life 24
Replacement Year 2025
Remaining Life 3



### LED Light Pole - Tennis Courts - 2044

Asset ID 1070

1 Each @
Asset Actual Cost
Percent Replacement
Future Cost

@ \$2,400.00
\$2,400.00
100%
\$4,131.77

Placed in Service January 2020
Useful Life 24
Replacement Year 2044
Remaining Life 22



## Light Poles - Parking Lot & Tot Lot - 2027

| Asset ID          | 1072          | 17 Each<br>Asset Actual Cost<br>Percent Replacement | @ \$1,400.00<br>\$23,800.00<br>100% |
|-------------------|---------------|-----------------------------------------------------|-------------------------------------|
|                   | Site Lighting | Future Cost                                         | \$26,927.52                         |
| Placed in Service | January 2001  |                                                     |