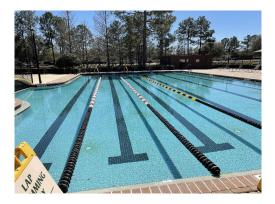

|                                                                                                                                                                                                                                                                                                                                                                                                                                   | 2022                      | 2023  | 2024             | 2025   | 2026                    | 2027   | 2028  | 2029            | 2030  | 2031                                       |
|-----------------------------------------------------------------------------------------------------------------------------------------------------------------------------------------------------------------------------------------------------------------------------------------------------------------------------------------------------------------------------------------------------------------------------------|---------------------------|-------|------------------|--------|-------------------------|--------|-------|-----------------|-------|--------------------------------------------|
| Description                                                                                                                                                                                                                                                                                                                                                                                                                       |                           |       |                  |        |                         |        |       |                 |       |                                            |
| Exterior Painting                                                                                                                                                                                                                                                                                                                                                                                                                 |                           |       |                  |        |                         |        |       |                 |       |                                            |
| Exterior Painting - Gazebo Wood                                                                                                                                                                                                                                                                                                                                                                                                   | 1,400                     |       |                  |        |                         |        |       |                 | 1,706 |                                            |
| Exterior Painting - Pool Cabana & Storage Buil                                                                                                                                                                                                                                                                                                                                                                                    | 1,752                     |       |                  |        |                         |        |       |                 | 2,135 |                                            |
| Exterior Painting - Resident's Club                                                                                                                                                                                                                                                                                                                                                                                               | ,                         |       |                  | 10,062 |                         |        |       |                 | ,     |                                            |
| Exterior Painting Total:                                                                                                                                                                                                                                                                                                                                                                                                          | 3,152                     |       |                  | 10,062 |                         |        |       |                 | 3,840 |                                            |
| Misc. Equipment                                                                                                                                                                                                                                                                                                                                                                                                                   |                           |       |                  |        |                         |        |       |                 |       |                                            |
| Heat Pump                                                                                                                                                                                                                                                                                                                                                                                                                         |                           |       |                  |        |                         |        |       | 9,688           |       |                                            |
| Pool & Patio Furniture Annual Allowance                                                                                                                                                                                                                                                                                                                                                                                           | 3,000                     | 3,075 | 3,152            | 3,231  | 3,311                   | 3,394  | 3,479 | 3,566           | 3,655 | 3,747                                      |
| Misc. Equipment Total:                                                                                                                                                                                                                                                                                                                                                                                                            | 3,000                     | 3,075 | 3,152            | 3,231  | 3,311                   | 3,394  | 3,479 | 13,254          | 3,655 | 3,747                                      |
| Site Lighting                                                                                                                                                                                                                                                                                                                                                                                                                     |                           |       |                  |        |                         |        |       |                 |       |                                            |
| Decorative Lights - Pools                                                                                                                                                                                                                                                                                                                                                                                                         |                           |       |                  | 18,953 |                         |        |       |                 |       |                                            |
| LED Light Pole - Tennis Courts                                                                                                                                                                                                                                                                                                                                                                                                    |                           |       |                  |        |                         |        |       |                 |       |                                            |
| Light Poles - Parking Lot & Tot Lot                                                                                                                                                                                                                                                                                                                                                                                               |                           |       |                  |        |                         | 26,928 |       |                 |       |                                            |
| Light Poles - Tennis Courts                                                                                                                                                                                                                                                                                                                                                                                                       |                           |       |                  |        |                         |        |       |                 |       | 26,975                                     |
| Site Lighting Total:                                                                                                                                                                                                                                                                                                                                                                                                              |                           |       |                  | 18,953 |                         | 26,928 |       |                 |       | 26,975                                     |
| one Digiting Total.                                                                                                                                                                                                                                                                                                                                                                                                               |                           |       |                  | 10,755 |                         | 20,720 |       |                 |       | 20,570                                     |
| Sport Courts                                                                                                                                                                                                                                                                                                                                                                                                                      |                           |       |                  | 10,500 |                         | 20,720 |       |                 |       | 20,575                                     |
|                                                                                                                                                                                                                                                                                                                                                                                                                                   | 2,000                     |       |                  | 10,723 |                         | 20,720 |       |                 |       | 20,575                                     |
| Sport Courts                                                                                                                                                                                                                                                                                                                                                                                                                      | 2,000                     |       |                  | 10,523 | 6,437                   | 20,720 |       |                 |       | 7,282                                      |
| Sport Courts<br>Basketball Poles & Goals                                                                                                                                                                                                                                                                                                                                                                                          | 2,000                     |       |                  | 10,555 | 6,437<br>13,069         | 20,720 |       |                 |       | ŕ                                          |
| Sport Courts Basketball Poles & Goals Court Resurfacing - Basketball Court                                                                                                                                                                                                                                                                                                                                                        | 2,000                     |       |                  | 10,720 |                         | 20,720 |       |                 |       | 7,282                                      |
| Sport Courts Basketball Poles & Goals Court Resurfacing - Basketball Court Court Resurfacing - Tennis Courts                                                                                                                                                                                                                                                                                                                      |                           |       |                  | 10,700 | 13,069                  | 20,720 |       |                 |       | 7,282<br>14,787                            |
| Sport Courts Basketball Poles & Goals Court Resurfacing - Basketball Court Court Resurfacing - Tennis Courts Sport Courts Total:                                                                                                                                                                                                                                                                                                  |                           |       |                  | 10,700 | 13,069                  | 20,720 |       | 53,642          |       | 7,282<br>14,787                            |
| Sport Courts Basketball Poles & Goals Court Resurfacing - Basketball Court Court Resurfacing - Tennis Courts Sport Courts Total: Swimming Pools                                                                                                                                                                                                                                                                                   |                           |       |                  | 10,700 | 13,069                  | 19,937 |       | 53,642          |       | 7,282<br>14,787                            |
| Sport Courts Basketball Poles & Goals Court Resurfacing - Basketball Court Court Resurfacing - Tennis Courts Sport Courts Total:  Swimming Pools Acrylic Coating Replacement - Pool Deck                                                                                                                                                                                                                                          | 2,000                     |       |                  | 10,700 | 13,069                  |        |       | 53,642          |       | 7,282<br>14,787                            |
| Sport Courts Basketball Poles & Goals Court Resurfacing - Basketball Court Court Resurfacing - Tennis Courts Sport Courts Total:  Swimming Pools Acrylic Coating Replacement - Pool Deck Acrylic Coating Stain - Pool Deck Concrete Pavers - Pool Deck Pool Play Equipment Replacement Allowance                                                                                                                                  | <b>2,000</b> 17,621       |       |                  |        | 13,069<br><b>19,506</b> | 19,937 |       |                 |       | 7,282<br>14,787<br><b>22,069</b><br>56,349 |
| Sport Courts Basketball Poles & Goals Court Resurfacing - Basketball Court Court Resurfacing - Tennis Courts Sport Courts Total:  Swimming Pools Acrylic Coating Replacement - Pool Deck Acrylic Coating Stain - Pool Deck Concrete Pavers - Pool Deck Pool Play Equipment Replacement Allowance Pool Pump & Equipment Annual Allowance                                                                                           | 2,000                     | 3,075 | 3,152            | 3,231  | 13,069                  |        | 3,479 | 53,642<br>3,566 | 3,655 | 7,282<br>14,787<br><b>22,069</b>           |
| Sport Courts Basketball Poles & Goals Court Resurfacing - Basketball Court Court Resurfacing - Tennis Courts Sport Courts Total:  Swimming Pools Acrylic Coating Replacement - Pool Deck Acrylic Coating Stain - Pool Deck Concrete Pavers - Pool Deck Pool Play Equipment Replacement Allowance Pool Pump & Equipment Annual Allowance Pool Resurfacing - Family Pool                                                            | <b>2,000</b> 17,621       | 3,075 | 34,224           |        | 13,069<br><b>19,506</b> | 19,937 | 3,479 |                 | 3,655 | 7,282<br>14,787<br><b>22,069</b><br>56,349 |
| Sport Courts Basketball Poles & Goals Court Resurfacing - Basketball Court Court Resurfacing - Tennis Courts Sport Courts Total:  Swimming Pools Acrylic Coating Replacement - Pool Deck Acrylic Coating Stain - Pool Deck Concrete Pavers - Pool Deck Pool Play Equipment Replacement Allowance Pool Pump & Equipment Annual Allowance Pool Resurfacing - Family Pool Pool Resurfacing - Lap Pool                                | <b>2,000</b> 17,621       | 3,075 | 34,224<br>70,127 |        | 13,069<br><b>19,506</b> | 19,937 | 3,479 |                 | 3,655 | 7,282<br>14,787<br><b>22,069</b><br>56,349 |
| Sport Courts Basketball Poles & Goals Court Resurfacing - Basketball Court Court Resurfacing - Tennis Courts Sport Courts Total:  Swimming Pools Acrylic Coating Replacement - Pool Deck Acrylic Coating Stain - Pool Deck Concrete Pavers - Pool Deck Pool Play Equipment Replacement Allowance Pool Pump & Equipment Annual Allowance Pool Resurfacing - Family Pool Pool Resurfacing - Lap Pool Pool Resurfacing - Splash Pool | <b>2,000</b> 17,621 3,000 | 3,075 | 34,224           |        | 13,069<br><b>19,506</b> | 19,937 | 3,479 |                 | 3,655 | 7,282<br>14,787<br><b>22,069</b><br>56,349 |
| Sport Courts Basketball Poles & Goals Court Resurfacing - Basketball Court Court Resurfacing - Tennis Courts Sport Courts Total:  Swimming Pools Acrylic Coating Replacement - Pool Deck Acrylic Coating Stain - Pool Deck Concrete Pavers - Pool Deck Pool Play Equipment Replacement Allowance Pool Pump & Equipment Annual Allowance Pool Resurfacing - Family Pool Pool Resurfacing - Lap Pool                                | <b>2,000</b> 17,621       | 3,075 | 34,224<br>70,127 |        | 13,069<br><b>19,506</b> | 19,937 | 3,479 |                 | 3,655 | 7,282<br>14,787<br><b>22,069</b><br>56,349 |