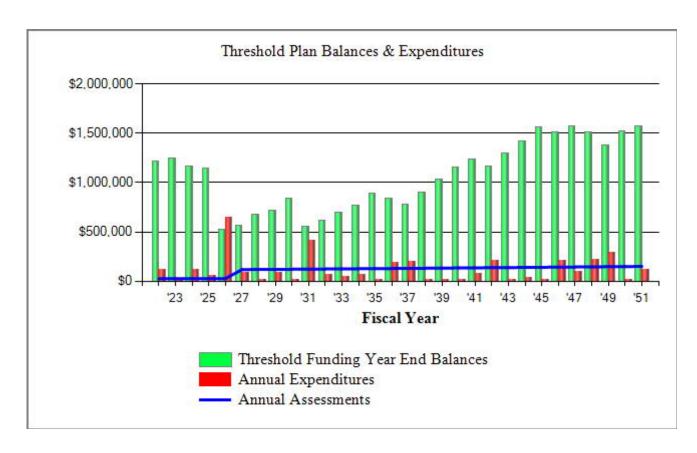

#### Threshold Funding Model Summary of Calculations

Required Annual Contribution \$26,470.84

\$20.24 per unit annually

Average Net Annual Interest Earned \$12,109.66
Total Annual Allocation to Reserves \$38,580.50

## Watermill Master Association Update 2022 Recommended Funding Model Projection

Beginning Balance: \$1,305,381

|      |           |              |          |              | Projected | Fully     |         |
|------|-----------|--------------|----------|--------------|-----------|-----------|---------|
|      | Current   | Annual       | Annual   | Annual       | Ending    | Funded    | Percent |
| Year | Cost      | Contribution | Interest | Expenditures | Reserves  | Reserves  | Funded  |
|      |           |              |          |              |           |           |         |
| 2022 | 1,404,811 | 26,471       | 12,110   | 120,886      | 1,223,076 | 1,016,096 | 120%    |
| 2023 | 1,439,931 | 26,736       | 12,394   | 10,455       | 1,251,750 | 1,118,263 | 112%    |
| 2024 | 1,475,930 | 27,003       | 11,556   | 123,157      | 1,167,152 | 1,109,651 | 105%    |
| 2025 | 1,512,828 | 27,273       | 11,341   | 60,291       | 1,145,474 | 1,167,503 | 98%     |
| 2026 | 1,550,649 | 27,546       | 5,260    | 647,056      | 531,224   | 624,969   | 85%     |
| 2027 | 1,589,415 | 118,995      | 5,635    | 86,690       | 569,164   | 645,535   | 88%     |
| 2028 | 1,629,150 | 120,185      | 6,752    | 14,148       | 681,953   | 743,315   | 92%     |
| 2029 | 1,669,879 | 121,386      | 7,176    | 85,780       | 724,734   | 773,334   | 94%     |
| 2030 | 1,711,626 | 122,600      | 8,311    | 16,268       | 839,377   | 877,837   | 96%     |
| 2031 | 1,754,417 | 123,826      | 5,486    | 414,562      | 554,128   | 579,248   | 96%     |
| 2032 | 1,798,277 | 125,065      | 6,116    | 67,615       | 617,693   | 631,424   | 98%     |
| 2033 | 1,843,234 | 126,315      | 6,974    | 46,637       | 704,345   | 709,082   | 99%     |
| 2034 | 1,889,315 | 127,578      | 7,616    | 70,347       | 769,193   | 767,121   | 100%    |
| 2035 | 1,936,548 | 128,854      | 8,840    | 14,061       | 892,826   | 887,115   | 101%    |
| 2036 | 1,984,961 | 130,143      | 8,324    | 190,602      | 840,691   | 832,034   | 101%    |
| 2037 | 2,034,585 | 131,444      | 7,755    | 196,603      | 783,287   | 772,378   | 101%    |
| 2038 | 2,085,450 | 132,759      | 8,962    | 19,821       | 905,186   | 895,458   | 101%    |
| 2039 | 2,137,586 | 134,086      | 10,238   | 15,521       | 1,033,989 | 1,029,126 | 100%    |
| 2040 | 2,191,026 | 135,427      | 11,488   | 20,570       | 1,160,335 | 1,164,150 | 100%    |
| 2041 | 2,245,802 | 136,781      | 12,231   | 74,005       | 1,235,342 | 1,251,038 | 99%     |
| 2042 | 2,301,947 | 138,149      | 11,601   | 213,415      | 1,171,677 | 1,200,544 | 98%     |
| 2043 | 2,359,495 | 139,531      | 12,907   | 20,491       | 1,303,624 | 1,349,959 | 97%     |
| 2044 | 2,418,483 | 140,926      | 14,066   | 37,926       | 1,420,690 | 1,488,749 | 95%     |
| 2045 | 2,478,945 | 142,335      | 15,450   | 17,999       | 1,560,476 | 1,655,031 | 94%     |
| 2046 | 2,540,918 | 143,758      | 14,982   | 206,041      | 1,513,176 | 1,636,416 | 92%     |
| 2047 | 2,604,441 | 145,196      | 15,604   | 97,927       | 1,576,049 | 1,731,932 | 91%     |
| 2048 | 2,669,552 | 146,648      | 14,999   | 222,758      | 1,514,939 | 1,705,759 | 89%     |
| 2049 | 2,736,291 | 148,114      | 13,662   | 296,887      | 1,379,829 | 1,606,921 | 86%     |
| 2050 | 2,804,698 | 149,596      | 15,091   | 20,364       | 1,524,151 | 1,793,118 | 85%     |
| 2051 | 2,874,816 | 151,092      | 15,551   | 120,165      | 1,570,629 | 1,885,847 | 83%     |
|      |           |              |          |              |           |           |         |