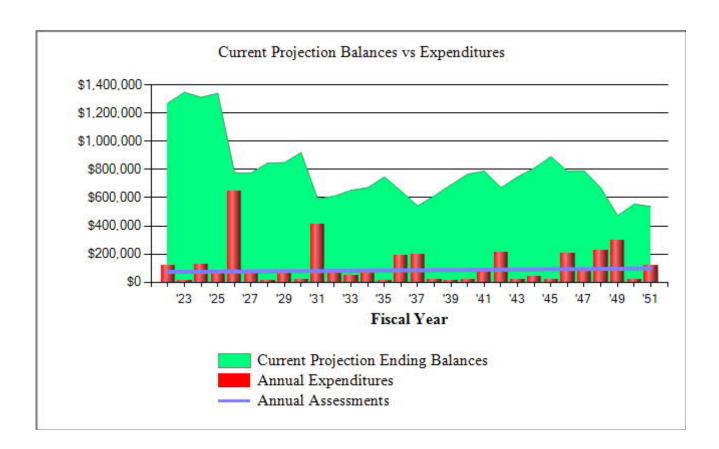

## Watermill Master Association Update 2022 Current Funding Projection

Beginning Balance: \$1,305,381

|      |           |              |          |              | Projected | Fully     |         |
|------|-----------|--------------|----------|--------------|-----------|-----------|---------|
|      | Current   | Annual       | Annual   | Annual       | Ending    | Funded    | Percent |
| Year | Cost      | Contribution | Interest | Expenditures | Reserves  | Reserves  | Funded  |
|      |           |              |          |              |           |           |         |
| 2022 | 1,404,811 | 73,210       | 12,577   | 120,886      | 1,270,282 | 1,016,096 | 125%    |
| 2023 | 1,439,931 | 73,942       | 13,338   | 10,455       | 1,347,107 | 1,118,263 | 120%    |
| 2024 | 1,475,930 | 74,682       | 12,986   | 123,157      | 1,311,618 | 1,109,651 | 118%    |
| 2025 | 1,512,828 | 75,428       | 13,268   | 60,291       | 1,340,022 | 1,167,503 | 115%    |
| 2026 | 1,550,649 | 76,183       | 7,691    | 647,056      | 776,841   | 624,969   | 124%    |
| 2027 | 1,589,415 | 76,944       | 7,671    | 86,690       | 774,766   | 645,535   | 120%    |
| 2028 | 1,629,150 | 77,714       | 8,383    | 14,148       | 846,715   | 743,315   | 114%    |
| 2029 | 1,669,879 | 78,491       | 8,394    | 85,780       | 847,820   | 773,334   | 110%    |
| 2030 | 1,711,626 | 79,276       | 9,108    | 16,268       | 919,937   | 877,837   | 105%    |
| 2031 | 1,754,417 | 80,069       | 5,854    | 414,562      | 591,298   | 579,248   | 102%    |
| 2032 | 1,798,277 | 80,869       | 6,046    | 67,615       | 610,598   | 631,424   | 97%     |
| 2033 | 1,843,234 | 81,678       | 6,456    | 46,637       | 652,095   | 709,082   | 92%     |
| 2034 | 1,889,315 | 82,495       | 6,642    | 70,347       | 670,886   | 767,121   | 87%     |
| 2035 | 1,936,548 | 83,320       | 7,401    | 14,061       | 747,546   | 887,115   | 84%     |
| 2036 | 1,984,961 | 84,153       | 6,411    | 190,602      | 647,509   | 832,034   | 78%     |
| 2037 | 2,034,585 | 84,995       | 5,359    | 196,603      | 541,259   | 772,378   | 70%     |
| 2038 | 2,085,450 | 85,844       | 6,073    | 19,821       | 613,355   | 895,458   | 68%     |
| 2039 | 2,137,586 | 86,703       | 6,845    | 15,521       | 691,383   | 1,029,126 | 67%     |
| 2040 | 2,191,026 | 87,570       | 7,584    | 20,570       | 765,967   | 1,164,150 | 66%     |
| 2041 | 2,245,802 | 88,446       | 7,804    | 74,005       | 788,211   | 1,251,038 | 63%     |
| 2042 | 2,301,947 | 89,330       | 6,641    | 213,415      | 670,768   | 1,200,544 | 56%     |
| 2043 | 2,359,495 | 90,223       | 7,405    | 20,491       | 747,905   | 1,349,959 | 55%     |
| 2044 | 2,418,483 | 91,126       | 8,011    | 37,926       | 809,116   | 1,488,749 | 54%     |
| 2045 | 2,478,945 | 92,037       | 8,832    | 17,999       | 891,985   | 1,655,031 | 54%     |
| 2046 | 2,540,918 | 92,957       | 7,789    | 206,041      | 786,691   | 1,636,416 | 48%     |
| 2047 | 2,604,441 | 93,887       | 7,827    | 97,927       | 790,477   | 1,731,932 | 46%     |
| 2048 | 2,669,552 | 94,826       | 6,625    | 222,758      | 669,171   | 1,705,759 | 39%     |
| 2049 | 2,736,291 | 95,774       | 4,681    | 296,887      | 472,739   | 1,606,921 | 29%     |
| 2050 | 2,804,698 | 96,732       | 5,491    | 20,364       | 554,597   | 1,793,118 | 31%     |
| 2051 | 2,874,816 | 97,699       | 5,321    | 120,165      | 537,453   | 1,885,847 | 28%     |
|      |           |              |          |              |           |           |         |