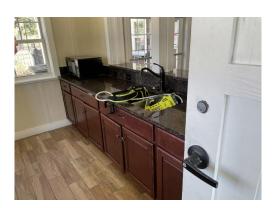

ding Components

Placed in Service January 2017
Useful Life 20
Replacement Year 2037
Remaining Life 15

60 Square Feet @ \$16.48 Asset Actual Cost \$988.80 Percent Replacement 100% Future Cost \$1,432.08



### Water Cooler - Resident's Club - 2029

Asset ID 1051

Mis. Building Components

Placed in Service January 2017
Useful Life 12
Replacement Year 2029
Remaining Life 7

1 Each @ \$927.00 Asset Actual Cost \$927.00 Percent Replacement 100% Future Cost \$1,101.91

Community Advisors Page 5-25 April 5, 2021

Water Cooler - Resident's Club continued...



## Wood Cabinets/ Stone Tops - Kitchen - 2037

Asset ID 1048 Asset Actual Cost \$5,400.00
Percent Replacement 100%
Mis. Building Components Future Cost \$7,820.81

Placed in Service Useful Life 20
Replacement Year 2037
Remaining Life 15



| Exterior Painting - Ga  | zebo Wood - 2022         |                     |              |
|-------------------------|--------------------------|---------------------|--------------|
|                         |                          | 1 Lump Sum          | @ \$1,400.00 |
| Asset ID                | 1058                     | Asset Actual Cost   | \$1,400.00   |
|                         |                          | Percent Replacement | 100%         |
|                         | <b>Exterior Painting</b> | Future Cost         | \$1,400.00   |
| Placed in Service       | April 2014               |                     | , ,          |
| Useful Life             | 8                        |                     |              |
| Replacement Year        | 2022                     |