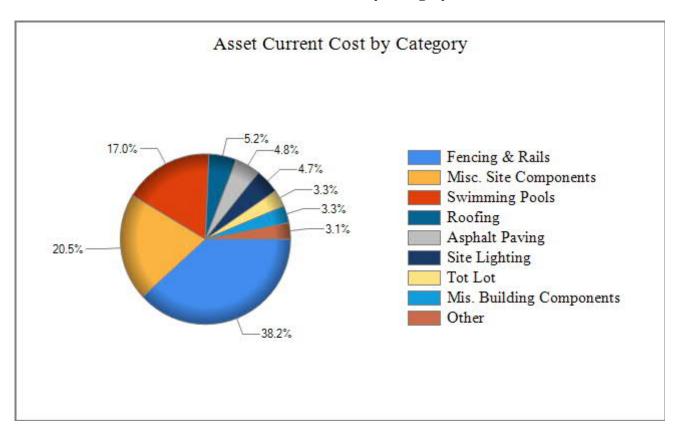

#### **GENERAL INFORMATION**

Date of Completion: January 1, 2001
Date of site visit: March 4, 2021

• Components Included: 68

• Current replacement cost: \$1,404,811

• Level II Reserve Study Update

• Funding Method: The Cash Flow Method