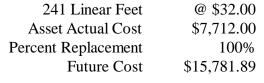

|-----------------|--------------------------------------|--------------------------|
| 115500 12         | 1020            | Percent Replacement                  | 100%                     |
|                   | Fencing & Rails | Future Cost                          | \$29,573.07              |
| Placed in Service | January 2001    |                                      |                          |
| Useful Life       | 30              |                                      |                          |
| Replacement Year  | 2031            |                                      |                          |

9



## Aluminum Fence - Tot Lot - 2051

Placed in Service

Useful Life

Remaining Life

Asset ID 1023

Fencing & Rails January 2021 30 2051

Replacement Year 2051 Remaining Life 29





## Bridge Rails - Pools - 2029

Asset ID 1022

40 Linear Feet @ \$84.00 Asset Actual Cost \$3,360.00 Percent Replacement 100% Future Cost \$3,993.98

Fencing & Rails
Placed in Service
Useful Life
Replacement Year
Remaining Life
Fencing & Rails
January 2001
28
28
2029



### Chain Link Fence - Basketball Court - 2037

Asset ID 1017

358 Linear Feet @ \$28.00 Asset Actual Cost \$10,024.00 Percent Replacement 100% Future Cost \$14,517.74

Fencing & Rails
Placed in Service
Useful Life
Replacement Year
Remaining Life
Fencing & Rails
January 2013
2037
15



# Chain Link Fence - Tennis Courts - 2025

| Asset ID          | 1018            | 584 Linear Feet<br>Asset Actual Cost<br>Percent Replacement | @ \$28.84<br>\$16,842.56<br>100% |
|-------------------|-----------------|-------------------