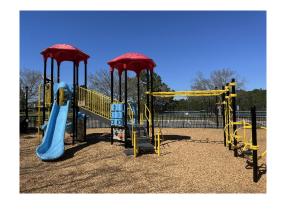

Community Advisors Page 3-3 April 5, 2021

|                                      | 2022    | 2023   | 2024    | 2025   | 2026    | 2027   | 2028   | 2029   | 2030   | 2031    |
|--------------------------------------|---------|--------|---------|--------|---------|--------|--------|--------|--------|---------|
| Description                          |         |        |         |        |         |        |        |        |        |         |
| Tot Lot                              |         |        |         |        |         |        |        |        |        |         |
| Park Benches - Tot Lot               | 2,200   | 2,255  | 2,311   | 2,369  | 2,428   | 2,489  | 2,551  | 2,615  | 2,680  | 2,747   |
| Play Equipment Replacement Allowance |         |        |         |        |         |        |        |        |        |         |
| Playground Climber                   | 3,914   |        |         |        |         |        |        |        |        |         |
| Spring Riders                        |         |        |         |        |         |        |        |        |        |         |
| Swings - Single Post 1 Bay           |         |        |         |        |         |        |        | 3,328  |        |         |
| Swings - T Post                      |         |        |         |        |         |        |        |        |        | 4,246   |
| Tot Lot Total:                       | 6,114   | 2,255  | 2,311   | 2,369  | 2,428   | 2,489  | 2,551  | 5,943  | 2,680  | 6,994   |
| Year Total:                          | 120,886 | 10,455 | 123,157 | 60,291 | 647,056 | 86,690 | 14,148 | 85,780 | 16,268 | 414,562 |