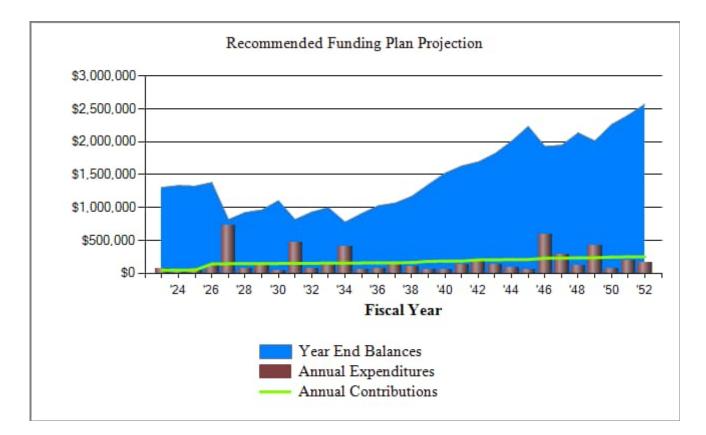

#### Comments

- Current funding level is not adequate for future component replacement.
- Recommended funding plan maintains lower early year contributions due to current funding status over 100% with increases to provides adequate funding for future component replacement.