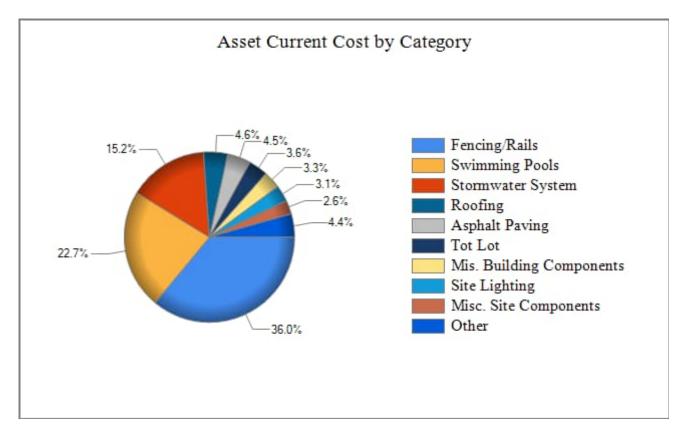

|              |
| Irrigation Pipe & Control Annual Allowance | 4,851        |
| Fencing/Rails                              |              |
| Aluminum Fence - Splash Pool               | 48,513       |
| Misc. Equipment                            |              |
| Pool & Patio Furniture Annual Allowance    | 7,277        |
| Swimming Pools                             |              |
| Acrylic Coating Stain - Pool Deck          | 49,345       |
| Pool Pump & Equipment Annual Allowance     | 7,277        |
| Tot Lot                                    |              |
| Park Benches - Tot Lot                     | 5,336        |
| Total for 2052                             | \$171,112    |

### Watermill Master Association Jacksonville, Florida Asset Current Cost by Category



### Watermill Master Association Component Inventory

|                                                       |              |         | ž                                      |      | ×.        |                    |            |                           |
|-------------------------------------------------------|--------------|---------|----------------------------------------|------|-----------|--------------------|------------|---------------------------|
|                                                       | S. S.        | ې رو    | 30r                                    | >    | . anoni . | 100                |            | Ĭ.                        |
| Description                                           | And Solution | A CONTE | ************************************** | A in