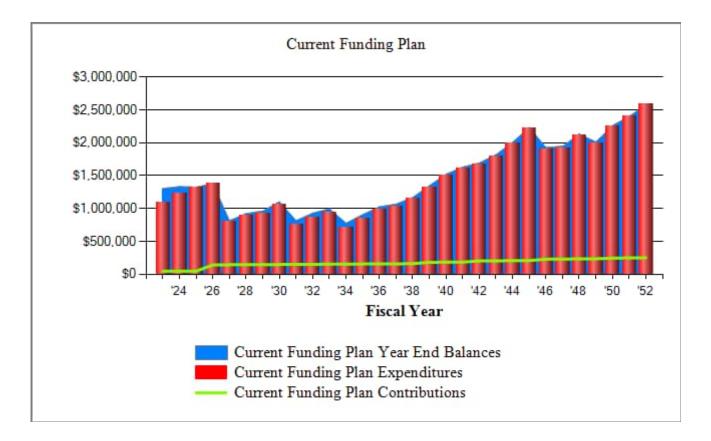

#### Comments

- Current funding level is not adequate for future component replacement.
- Recommended funding plan maintains lower early year contributions due to current funding status over 100% with increases to provides adequate funding for future component replacement.