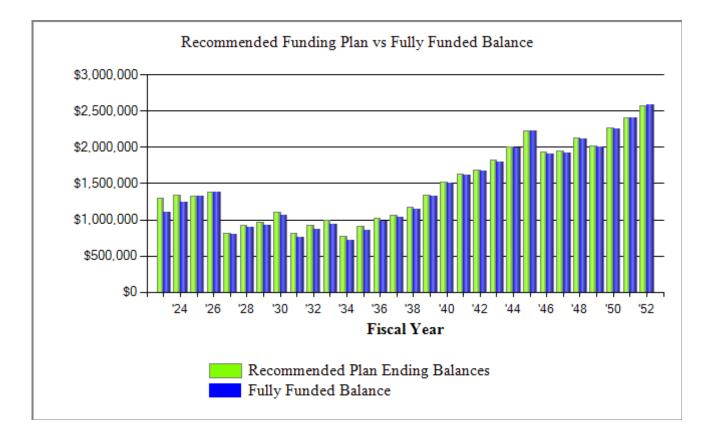

#### Comments

- Current funding level is not adequate for future component replacement.
- Recommended funding plan maintains lower early year contributions due to current funding status over 100% with increases to provides adequate funding for future component replacement.