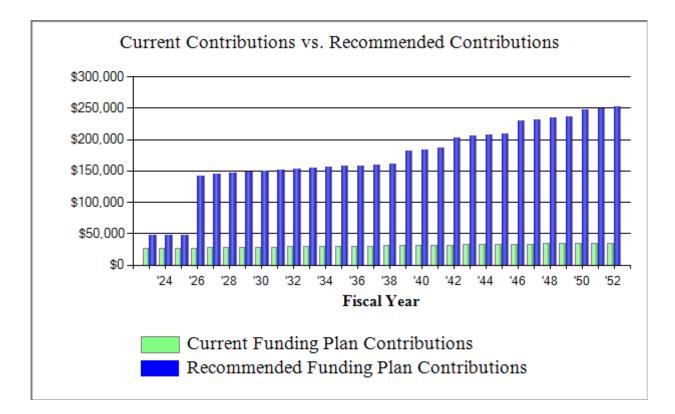

#### Comments

- Current funding level is not adequate for future component replacement.
- Recommended funding plan maintains lower early year contributions due to current funding status over 100% with increases to provides adequate funding for future component replacement.